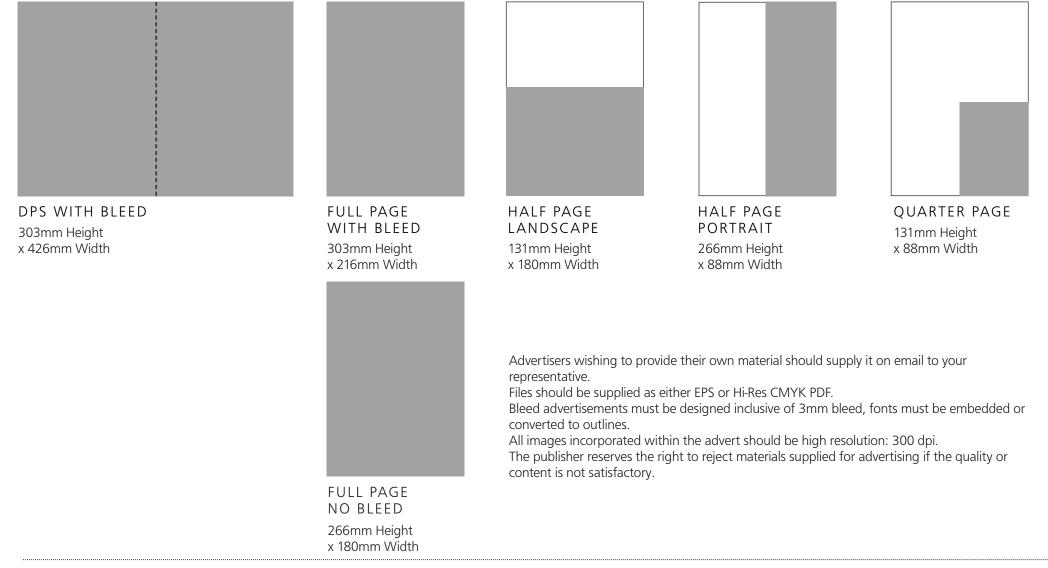

## PRINT AD SPECIFICATIONS

#### MEASUREMENTS ARE WIDTH X HEIGHT IN MILLIMETRES

#### Page sizes