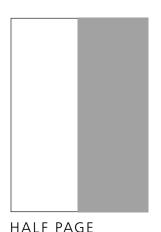

### PRINT AD SPECIFICATIONS

MEASUREMENTS ARE WIDTH X HEIGHT IN MILLIMETRES

DPS WITH BLEED 303mm Height x 426mm Width

FULL PAGE WITH BLEED 303mm Height x 216mm Width

LANDSCAPE 131mm Height x 180mm Width

HALF PAGE

PORTRAIT 266mm Height x 88mm Width

131mm Height x 88mm Width

FULL PAGE NO BLEED

266mm Height x 180mm Width Advertisers wishing to provide their own material should supply it on email to your representative.